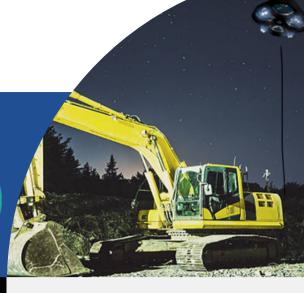

### The ALED is the first major technological innovation to portable light towers in over 40 years.

It uses a purpose-built tethered UAV to position a high-intensity LED array 40 - 100 feet above the worksite. This rugged, person-portable light weighs just 90 lbs. and can be optimally positioned wherever you need illumination. The ALED generates an 8,000 sq. ft. usable light field that eliminates the dangerous glare/shadows that are the main contributors to job site safety incidents and loss of productivity/quality.

# WHY CHOOSE THE ALED PORTABLE LIGHT OVER A TRADITIONAL LIGHT TOWER?

- Eliminates glare and shadows
- Creates 2 times the <u>usable</u> light area than traditional light towers
- Person-portable; no towing required
- Site placement isn't restricted by terrain and trailer access
- Transport to worksite by pickup, van, or SUV
- Aim and adjust lights from the ground
- Reduces the number of lights onsite and the need to reposition them
- 50% cheaper to operate
- Multiple power options
- Sets up in minutes

#### **ABOUT BLUE VIGIL**

Blue Vigil is solving the root cause of safety and productivity issues on nighttime construction sites and emergency scenes by completely revolutionizing how they are illuminated. Our first-of-its-kind autonomous aerial light – the ALED – uses a purpose-built, tethered UAV to position a high-intensity LED array up to 100 feet above the site. By illuminating the area of operation from directly above, we create a higher-quality light field that is two times larger than what is available today and is free of all dangerous glare and shadows. Better lighting means safer and more productive workers.