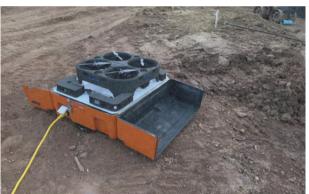

### The ALED is the first major technological innovation to portable light towers in over 40 years.

It uses a purpose-built tethered UAV to position a high-intensity LED array 40 - 100 feet above the worksite. This rugged, person-portable light weighs just 90 lbs. and can be optimally positioned wherever you need illumination. The ALED generates an 8,000 sq. ft. usable light field that eliminates the dangerous glare/shadows that are the main contributors to job site safety incidents and loss of productivity/quality.

#### **KEY FEATURES**

- 8,000 sq. ft. usable light field (at least 5 ft. candles)
- Operating height of 40-100 ft.
- Rugged, person-portable, wheeled case
- Sets up in minutes
- · Aim and control lights from the ground
- All-weather operation (IP-65)
- Extensive safety features
- Can be vehicle-mounted to enable fleetwide deployment
- Powered by wall/shore, generator, vehicle inverter, or battery
- Made in the USA