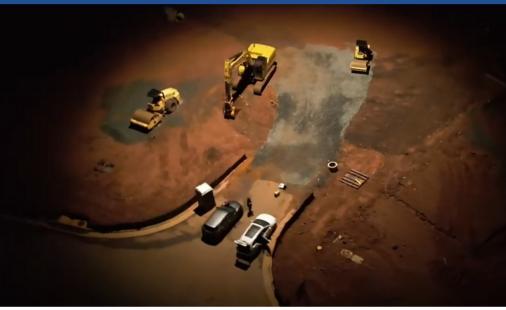

### The ALED is the first major technological innovation to portable light towers in over 40 years.

It uses a purpose-built tethered UAV to position a high-intensity LED array 40 - 100 feet above the worksite. This rugged, person-portable light weighs just 90 lbs. and can be optimally positioned wherever you need illumination. The ALED generates an 8,000 sq. ft. usable light field that eliminates the dangerous glare/shadows that are the main contributors to job site safety incidents and loss of productivity/quality.

# WHY CHOOSE THE ALED PORTABLE LIGHT OVER A TRADITIONAL LIGHT TOWER?

- Eliminates glare and shadows
- Creates 2 times the <u>usable</u> light area than traditional light towers
- Person-portable; no towing required
- Site placement isn't restricted by terrain and trailer access
- Transport to worksite by pickup, van, or SUV
- Aim and adjust lights from the ground
- Reduces the number of lights onsite and the need to reposition them
- 50% cheaper to operate
- Multiple power options
- Sets up in minutes

#### **ABOUT BLUE VIGIL**

Blue Vigil is solving the root cause of safety and productivity issues on nighttime construction sites and emergency scenes by completely revolutionizing how they are illuminated. Our first-of-its-kind autonomous aerial light – the ALED – uses a purpose-built, tethered UAV to position a high-intensity LED array up to 100 feet above the site. By illuminating the area of operation from directly above, we create a higher-quality light field that is two times larger than what is available today and is free of all dangerous glare and shadows. Better lighting means safer and more productive workers.