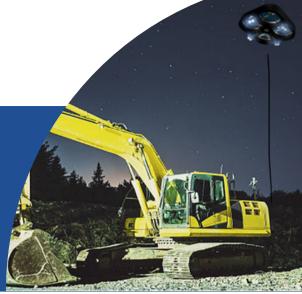

### The ALED is the first major technological innovation to portable light towers in over 40 years.

It uses a purpose-built tethered UAV to position a high-intensity LED array 40 - 100 feet above the worksite. This rugged, person-portable light weighs just 90 lbs. and can be optimally positioned wherever you need illumination. The ALED generates an 8,000 sq. ft. usable light field that eliminates the dangerous glare/shadows that are the main contributors to job site safety incidents and loss of productivity/quality.

#### **ABOUT BLUE VIGIL**

Blue Vigil is solving the root cause of safety and productivity issues on nighttime construction sites and emergency scenes by completely revolutionizing how they are illuminated. Our first-of-its-kind autonomous aerial light – the ALED – uses a purpose-built, tethered UAV to position a high-intensity LED array up to 100 feet above the site. By illuminating the area of operation from directly above, we create a higher-quality light field that is two times larger than what is available today and is free of all dangerous glare and shadows. Better lighting means safer and more productive workers.