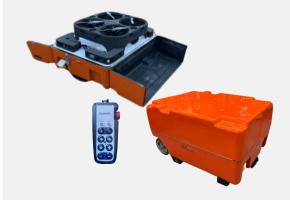

### The ALED is the first major technological innovation to portable light towers in over 40 years.

It uses a purpose-built tethered UAV to position a high-intensity LED array 40 - 100 feet above the worksite. This rugged, person-portable light weighs just 90 lbs. and can be optimally positioned wherever you need illumination. The ALED generates an 8,000 sq. ft. usable light field that eliminates the dangerous glare/shadows that are the main contributors to job site safety incidents and loss of productivity/quality.

#### **KEY FEATURES**

- 8,000 sq. ft. usable light field (at least 5 ft. candles)
- Operating height of 40-100 ft.
- Rugged, person-portable, wheeled case
- Sets up in minutes
- · Aim and control lights from the ground
- All-weather operation (IP-65)
- Extensive safety features
- Can be vehicle-mounted to enable fleetwide deployment
- Powered by wall/shore, generator, vehicle inverter, or battery
- Made in the USA