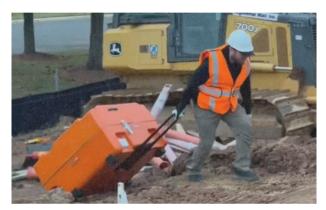

### The ALED is the first major technological innovation to portable light towers in over 40 years.

It uses a purpose-built tethered UAV to position a high-intensity LED array 40 - 100 feet above the worksite. This rugged, person-portable light weighs just 90 lbs. and can be optimally positioned wherever you need illumination. The ALED generates an 8,000 sq. ft. usable light field that eliminates the dangerous glare/shadows that are the main contributors to job site safety incidents and loss of productivity/quality.

#### **KEY FEATURES**

- 8,000 sq. ft. usable light field (at least 5 ft. candles)
- Operating height of 40-100 ft.
- Rugged, person-portable, wheeled case
- Sets up in minutes
- · Aim and control lights from the ground
- All-weather operation (IP-65)
- Extensive safety features
- Can be vehicle-mounted to enable fleetwide deployment
- Powered by wall/shore, generator, vehicle inverter, or battery
- Made in the USA