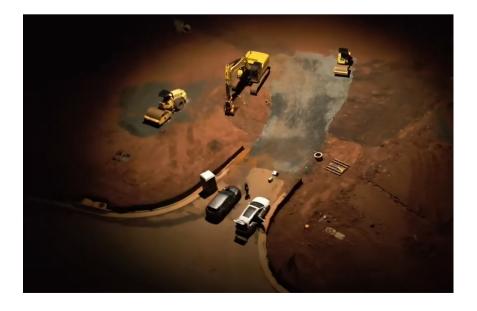

#### WHAT IS THE ALED PORTABLE LIGHT?

Blue Vigil's ALED is the first major technological innovation for portable light towers in over 40 years.

The autonomous aerial light uses a purpose-built tethered UAV to position a high-intensity LED array 80-100 feet above the work site. This rugged, person-portable light weighs just 90 lbs. and can be optimally positioned wherever you need illumination. The ALED generates an 8,000 sq. ft. usable light field that eliminates the dangerous glare/shadows that are the main contributors to job site safety incidents and loss of productivity/quality.

# WHY CHOOSE THE ALED PORTABLE LIGHT OVER A TRADITIONAL LIGHT TOWER?

- Twice the usable light area than traditional light towers
- Person-portable; no towing required
- Higher light positioning eliminates glare and shadows
- Quieter, cleaner, and more efficient to operate
- Site placement isn't restricted by terrain and trailer access
- Easier to transport and store; fits in a pickup, van, or SUV
- Can be vehicle mounted to enable fleet-wide deployment
- Minimizes the need to reposition lights