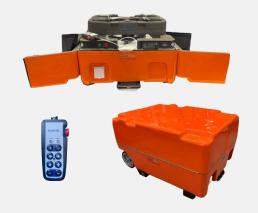

#### WHAT IS THE ALED PORTABLE LIGHT?

Blue Vigil's ALED is the first major technological innovation for portable light towers in over 40 years.

The autonomous aerial light uses a purpose-built tethered UAV to position a high-intensity LED array 80-100 feet above the work site. This rugged, person-portable light weighs just 90 lbs. and can be optimally positioned wherever you need illumination. The ALED generates an 8,000 sq. ft. usable light field that eliminates the dangerous glare/shadows that are the main contributors to job site safety incidents and loss of productivity/quality.

#### **KEY FEATURES**

- 8,000 sq. ft. usable light field (at least 5 ft. candles)
- Operating height of 40-100 ft.
- Rugged, person-portable, wheeled case
- Sets up in minutes
- · Aim and control lights from the ground
- All-weather operation (IP-65)
- Extensive safety features
- Powered by wall/shore power, generator, vehicle inverter or onboard swappable battery
- Made in the USA
- Patent Pendina