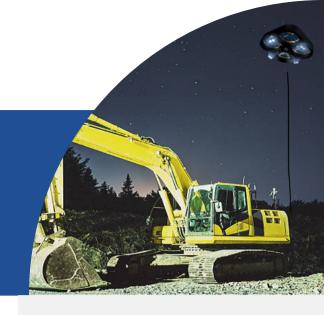

#### WHAT IS THE ALED PORTABLE LIGHT?

Blue Vigil's ALED is the first major technological innovation for portable light towers in over 40 years.

The autonomous aerial light uses a purpose-built tethered UAV to position a high-intensity LED array 80-100 feet above the work site. This rugged, person-portable light weighs just 90 lbs. and can be optimally positioned wherever you need illumination. The ALED generates an 8,000 sq. ft. usable light field that eliminates the dangerous glare/shadows that are the main contributors to job site safety incidents and loss of productivity/quality.

#### **KEY FEATURES**

- 8,000 sq. ft. usable light field (at least 5 ft. candles)
- Operating height of 40-100 ft.
- Rugged, person-portable, wheeled case
- Sets up in minutes
- · Aim and control lights from the ground
- All-weather operation (IP-65)
- Extensive safety features
- Powered by wall/shore power, generator, vehicle inverter or onboard swappable battery
- Made in the USA
- Patent Pendina