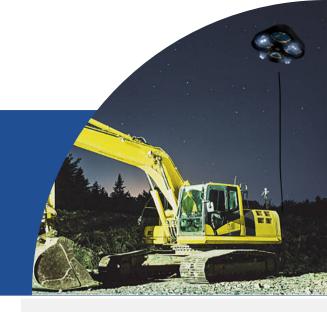

#### WHAT IS THE ALED PORTABLE LIGHT?

Blue Vigil's ALED is the first major technological innovation for portable light towers in over 40 years.

The autonomous aerial light uses a purpose-built tethered UAV to position a high-intensity LED array 80-100 feet above the work site. This rugged, person-portable light weighs just 90 lbs. and can be optimally positioned wherever you need illumination. The ALED generates an 8,000 sq. ft. usable light field that eliminates the dangerous glare/shadows that are the main contributors to job site safety incidents and loss of productivity/quality.

#### **KEY FEATURES**

- 8,000 sq. ft. usable light field (at least 5 ft. candles)
- Operating height of 40-100 ft.
- Rugged, person-portable, wheeled case
- Sets up in minutes
- · Aim and control lights from the ground
- All-weather operation (IP-65)
- Extensive safety features
- Powered by wall/shore power, generator, vehicle inverter or onboard swappable battery
- Made in the USA
- Patent Pendina